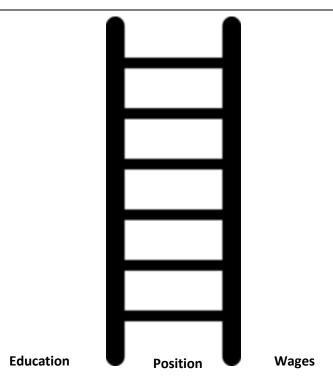

Stackable Credentials – part of a sequence of credentials that can be accumulated over time to build up an individuals' qualifications
Career Ladder -- the progression from entry level positions to higher levels of pay, skill, responsibility, or authority
Soft Skills -- personal attributes that enable someone to interact effectively and harmoniously with other people